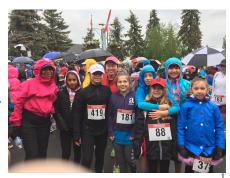

#### Girls Can Run

A few Legacy girls braved the weather and participated in the Unionville Funky 5K to raise funds for the Markham Stouffville Hospital. The coaches are extremely proud of their effort, all our girls ran the course in under 40 minutes. Caroline C. and Catelyn H. completed their run in 27 minutes. Way to Go Girls!!